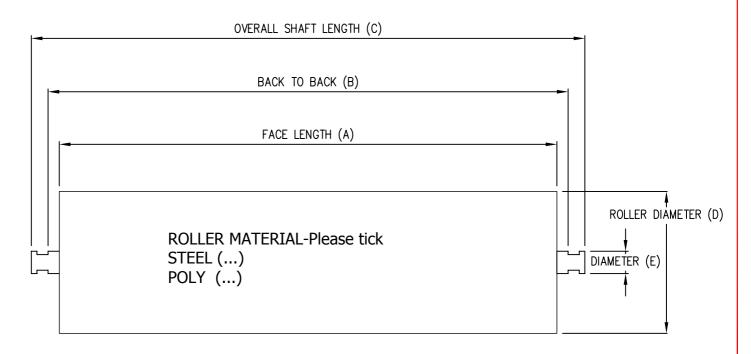

| SITE/CUSTOMER            |  |
|--------------------------|--|
| CONVEYOR NUMBER          |  |
| ROLLER FACE LENGTH (A)   |  |
| BACK TO BACK (B)         |  |
| OVERALL SHAFT LENGHT (C) |  |
| ROLLER DIAMETER (D)      |  |
| SHAFT DIAMETER (E)       |  |
| ACROSS THE FLATS A/F (F) |  |
| SLOT LENGTH (G)          |  |

## ROLLER DETAIL

Please tick
SKIMMED (..)
BALANCED (..)
JACKING SCREWS (..)

| REVISION |         | DRAWN BY     | DATE     |
|----------|---------|--------------|----------|
|          | DRAWN   | P GENSCH     | 21-10-08 |
|          | CHECKED | SR0          |          |
|          | JOB NO. |              |          |
|          | SCALE   | NOT TO SCALE |          |

Solutions in Measurement PH: +612 9525 3077 FAX +612 9525 3011

| IITLE |       |        |            |  |
|-------|-------|--------|------------|--|
|       | WEIGH | ROLLER | DIMENSIONS |  |
|       |       |        |            |  |