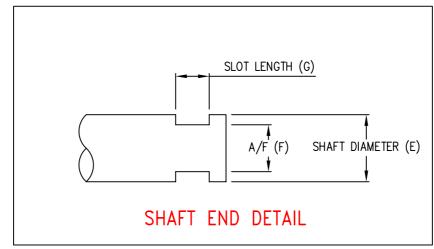

| SITE/CUSTOMER            |  |
|--------------------------|--|
| CONVEYOR NUMBER          |  |
| ROLLER FACE LENGTH (A)   |  |
| BACK TO BACK (B)         |  |
| OVERALL SHAFT LENGHT (C) |  |
| ROLLER DIAMETER (D)      |  |
| SHAFT DIAMETER (E)       |  |
| ACROSS THE FLATS A/F (F) |  |
| SLOT LENGTH (G)          |  |