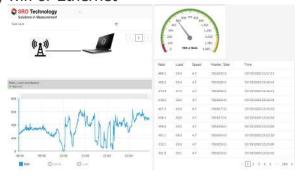

### Remote monitoring

Remote monitor and fault finding of your assets via 3G, wifi or Ethernet