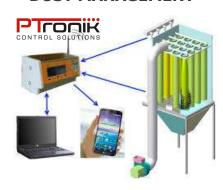

#### **Dust Control Systems**

The smart way to increase worker safety, lengthen filter bag life and reduce energy and maintenance costs

### Remote monitoring

Remote monitor and fault finding of your assets via 3G, wifi or Ethernet